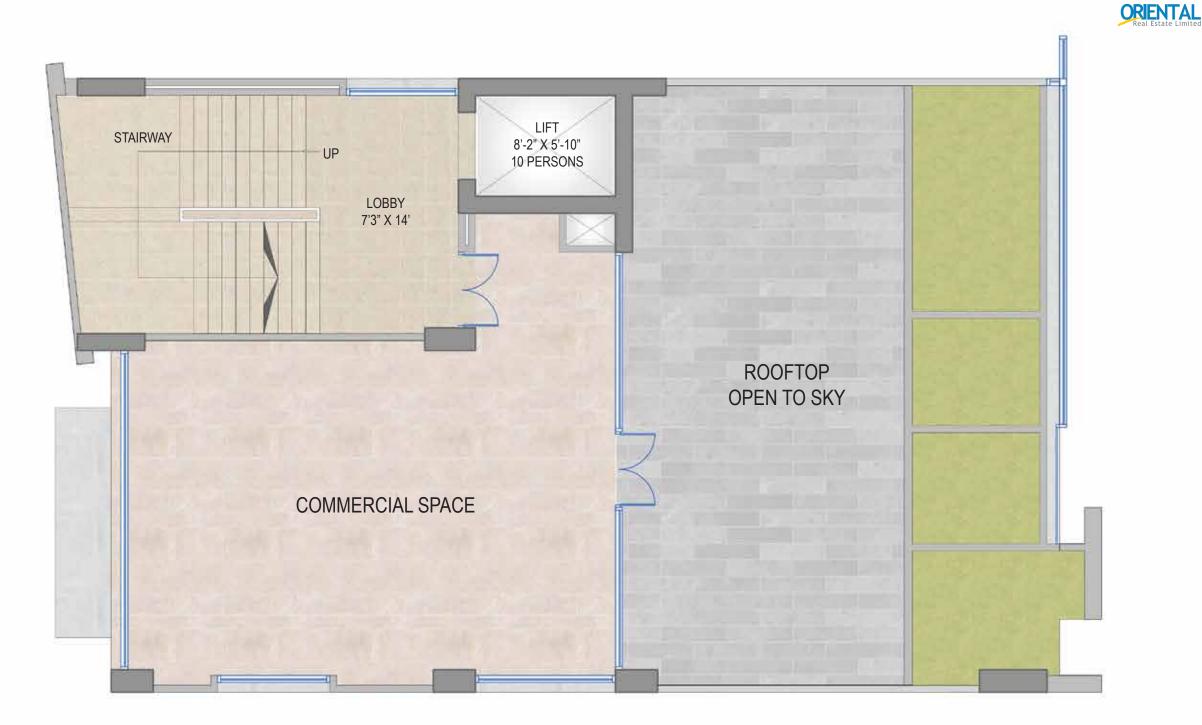

### AT A GLANCE

MULTISTORIED COMMERCIAL SPACE 2500 SFT AREA PER FLOOR SPACIOUS GROUND FLOOR WITH SURFACE PARKING DOUBLE HEIGHT GROUND FLOOR CCTV CAMERA MONITORING FRONT CURTAIN GLASS CONTEMPORARY DESIGN HIGH SPEED ELEVATOR BACK UP GENERATOR