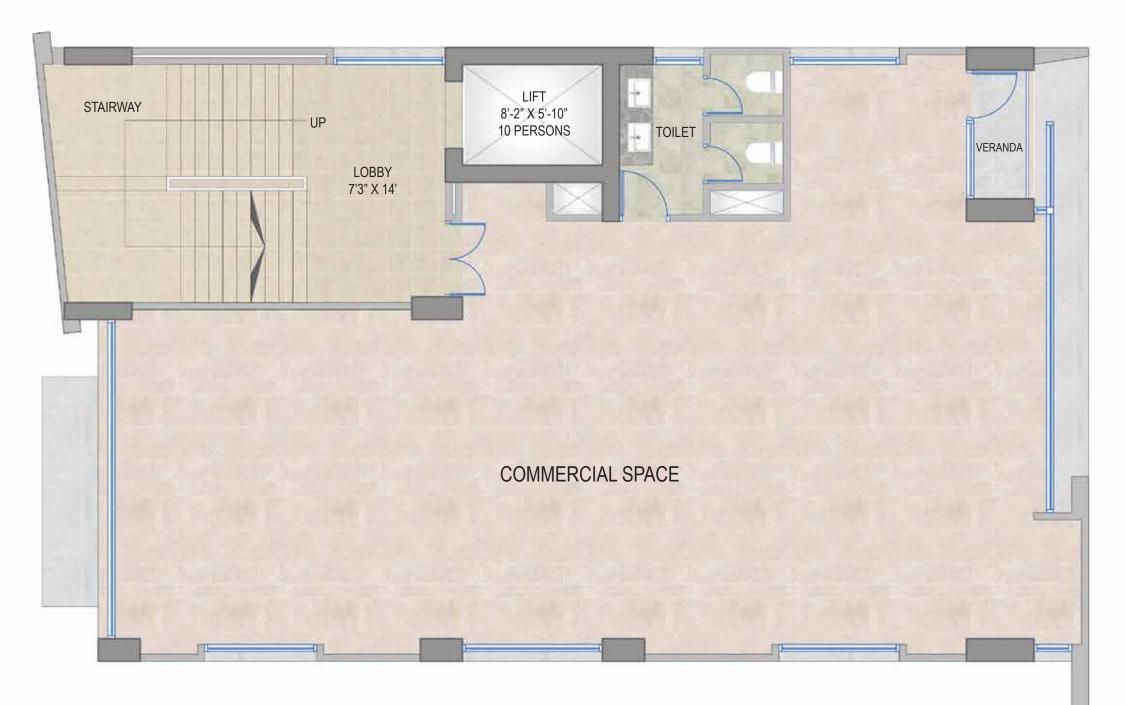

### AT A GLANCE

MULTISTORIED COMMERCIAL SPACE 2500 SFT AREA PER FLOOR SPACIOUS GROUND FLOOR WITH SURFACE PARKING DOUBLE HEIGHT GROUND FLOOR CCTV CAMERA MONITORING FRONT CURTAIN GLASS CONTEMPORARY DESIGN HIGH SPEED ELEVATOR BACK UP GENERATOR