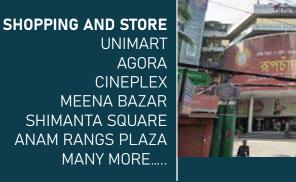

### **PROJECT LOCATION**

House: 75, Road: 5/A, Satmasjid Road, Dhanmondi, Dhaka 1205.

HOSPITALS POPULAR MEDINOVA IBN SINA LABAID BANGALDESH MEDICAL COLLAGE BANGLADESH EYE HOSPITAL MANY MORE.....

### BUILD YOUR BUSINESS IN THE HEART OF IT ALL

The location is ideally situated near several educational institutions and hospitals, including Maple Leaf International School, Bangladesh Medical College, Popular Hospital, Medinova, and IBN Sina. The building's prime location offers easy access, allowing customers to avoid the congestion of Satmasjid Road for a seamless experience.