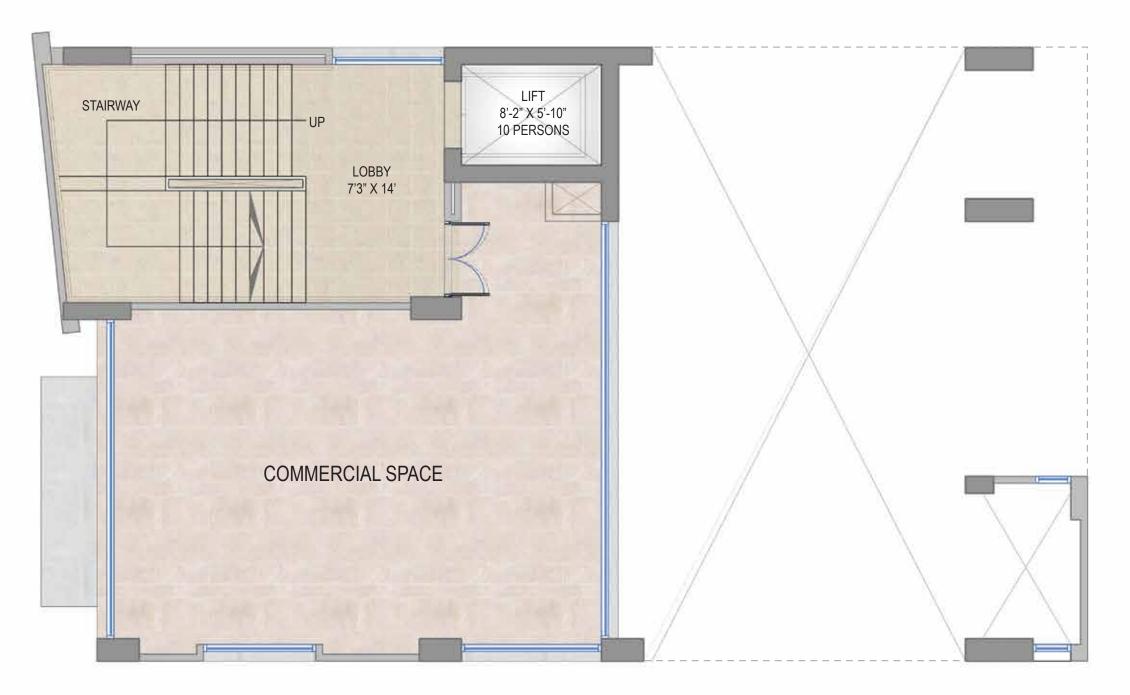

### AT A GLANCE

MULTISTORIED COMMERCIAL SPACE 2500 SFT AREA PER FLOOR SPACIOUS GROUND FLOOR WITH SURFACE PARKING DOUBLE HEIGHT GROUND FLOOR CCTV CAMERA MONITORING FRONT CURTAIN GLASS CONTEMPORARY DESIGN HIGH SPEED ELEVATOR BACK UP GENERATOR