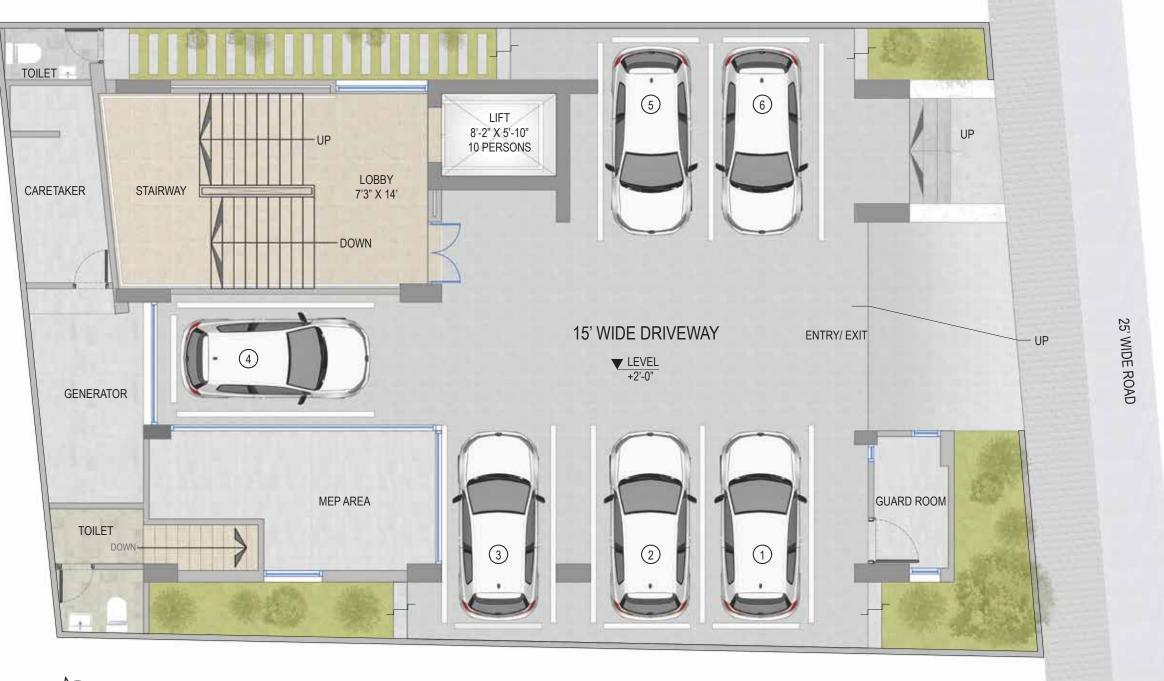

### AT A GLANCE

MULTISTORIED COMMERCIAL SPACE 2500 SFT AREA PER FLOOR SPACIOUS GROUND FLOOR WITH SURFACE PARKING DOUBLE HEIGHT GROUND FLOOR CCTV CAMERA MONITORING FRONT CURTAIN GLASS CONTEMPORARY DESIGN HIGH SPEED ELEVATOR BACK UP GENERATOR