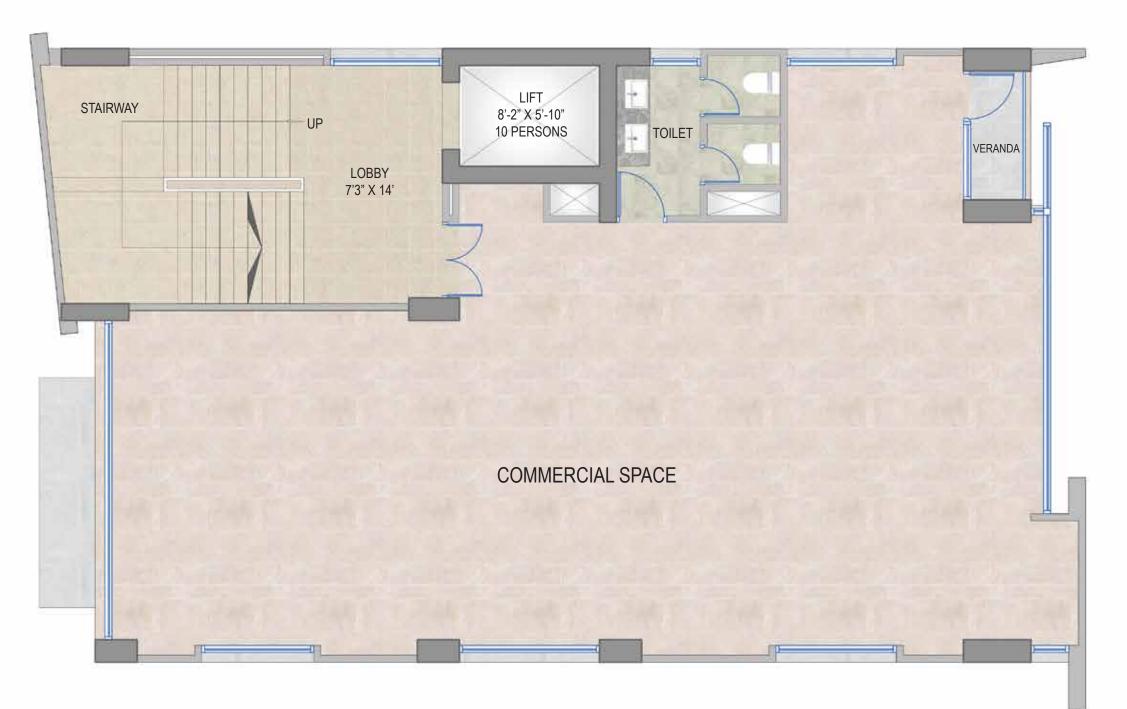

### AT A GLANCE

MULTISTORIED COMMERCIAL SPACE 2500 SFT AREA PER FLOOR SPACIOUS GROUND FLOOR WITH SURFACE PARKING DOUBLE HEIGHT GROUND FLOOR CCTV CAMERA MONITORING FRONT CURTAIN GLASS CONTEMPORARY DESIGN HIGH SPEED ELEVATOR BACK UP GENERATOR