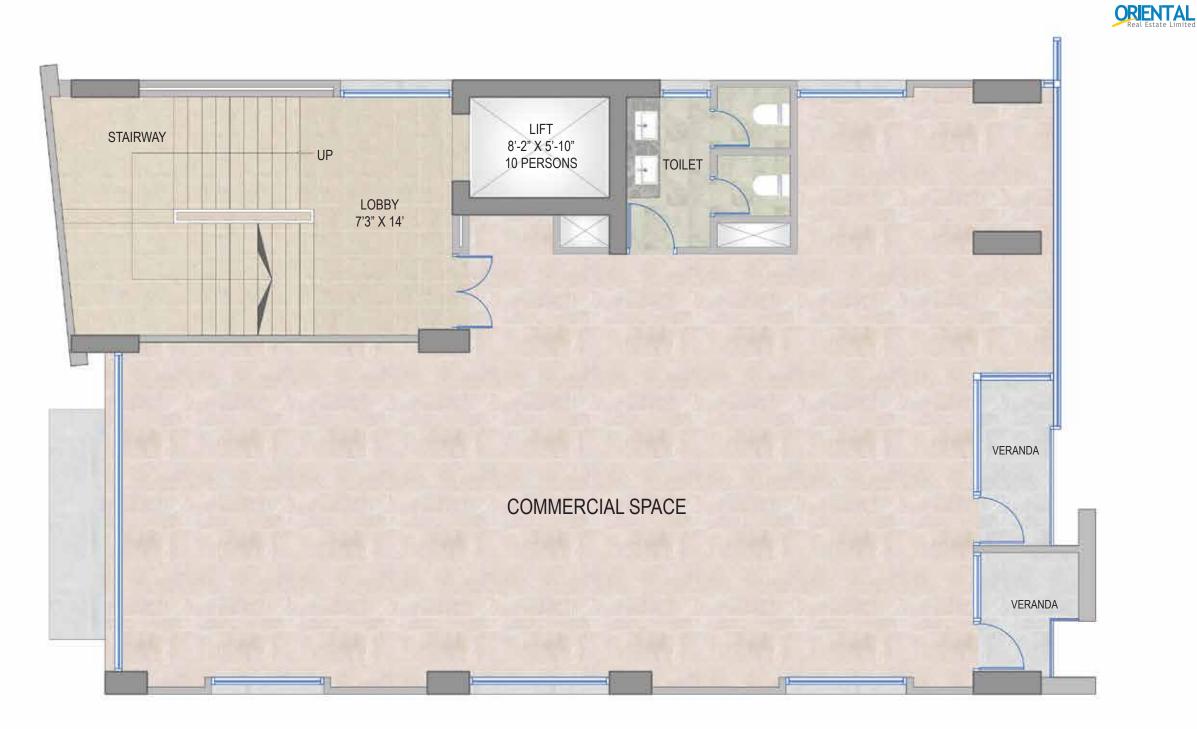

### AT A GLANCE

MULTISTORIED COMMERCIAL SPACE 2500 SFT AREA PER FLOOR SPACIOUS GROUND FLOOR WITH SURFACE PARKING DOUBLE HEIGHT GROUND FLOOR CCTV CAMERA MONITORING FRONT CURTAIN GLASS CONTEMPORARY DESIGN HIGH SPEED ELEVATOR BACK UP GENERATOR