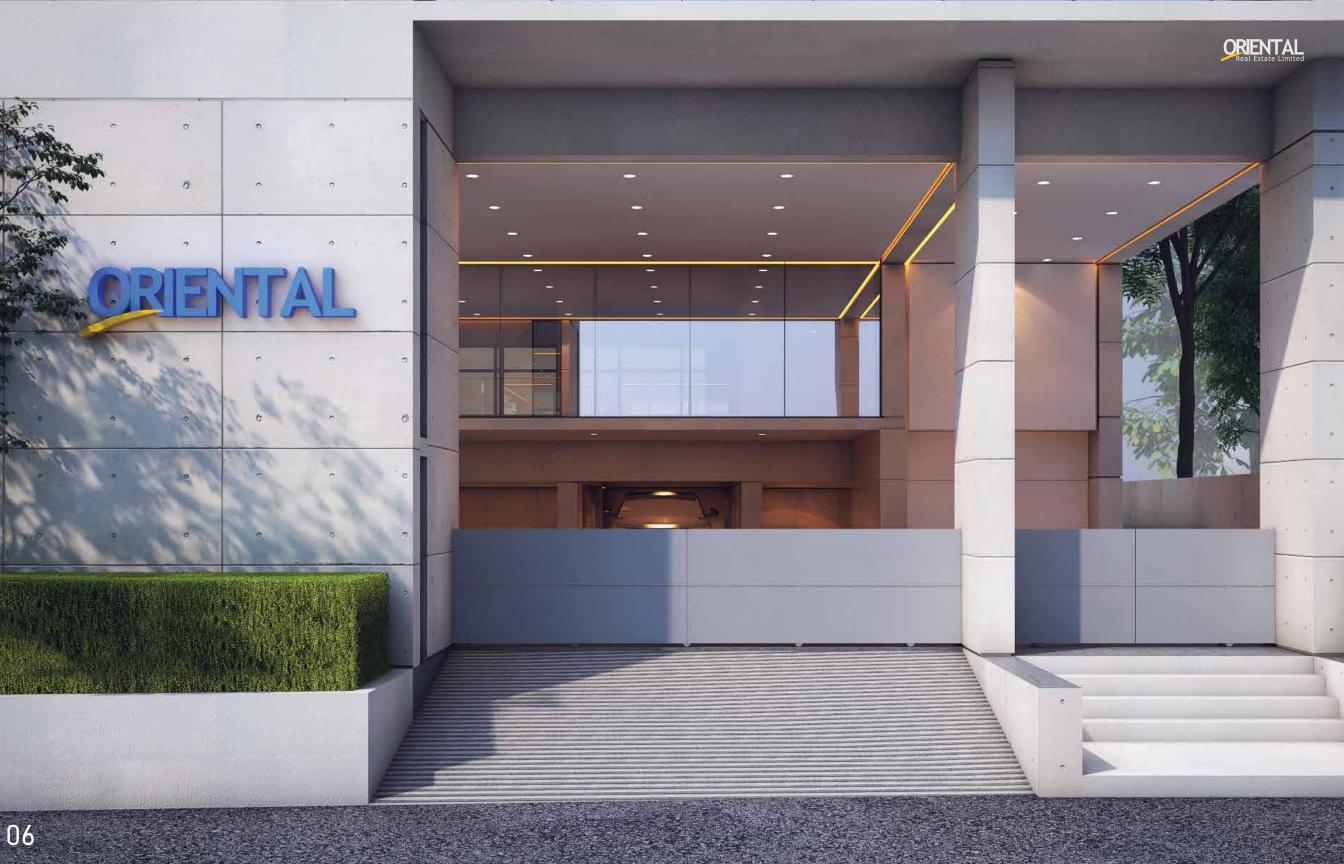

### AT A GLANCE

MULTISTORIED COMMERCIAL SPACE 2500 SFT AREA PER FLOOR SPACIOUS GROUND FLOOR WITH SURFACE PARKING DOUBLE HEIGHT GROUND FLOOR CCTV CAMERA MONITORING FRONT CURTAIN GLASS CONTEMPORARY DESIGN HIGH SPEED ELEVATOR BACK UP GENERATOR

# LUXURY SIMPLIFIED

Whether you're looking to expand or establish your business, this property provides the ideal setting for growth and success.