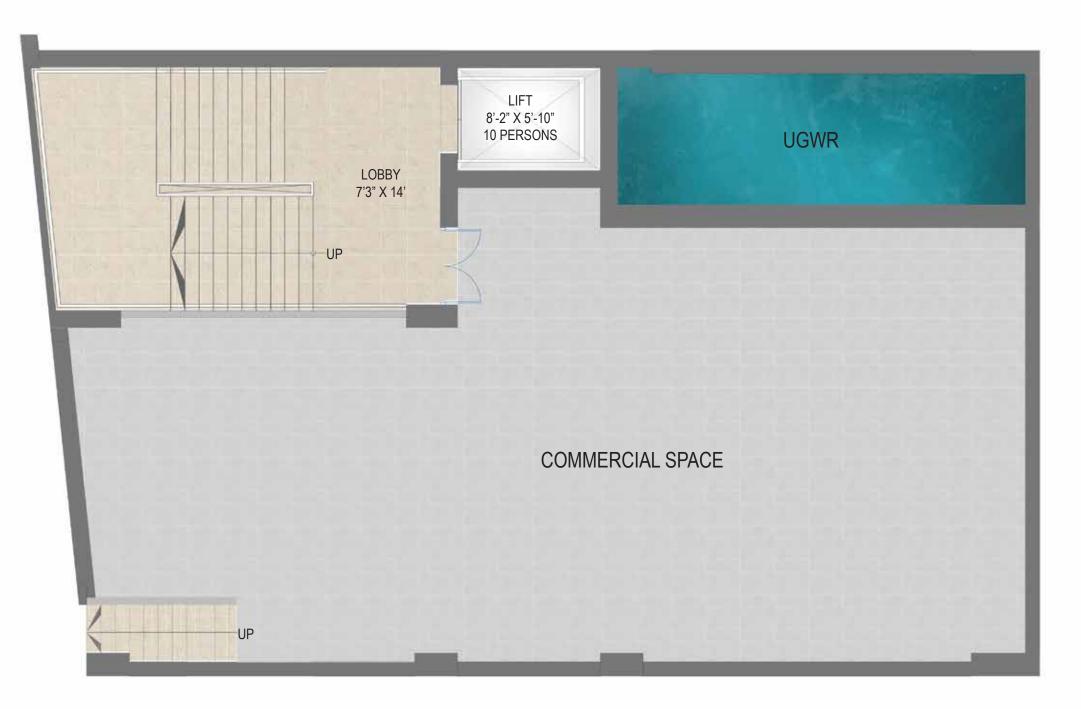

## PRIME SPACE INFINITE POSSIBILITIES

Discover the perfect location for your business address at Oriental Fairmont, where prime commercial spaces are now available for restaurants, office spaces, showrooms, display centers, banks, and clinics. Strategically situated in a high-traffic area in Dhanmondi road 5/A, this modern building offers an unparalleled opportunity to attract a diverse clientele. Whether you're looking to serve delicious cuisine, offer essential banking services, display your products or provide top-tier healthcare, Oriental Fairmont provides the ideal environment with exceptional foot traffic, cutting-edge facilities and exceptional building construction quality.

### AT A GLANCE

MULTISTORIED COMMERCIAL SPACE 2500 SFT AREA PER FLOOR SPACIOUS GROUND FLOOR WITH SURFACE PARKING DOUBLE HEIGHT GROUND FLOOR CCTV CAMERA MONITORING FRONT CURTAIN GLASS CONTEMPORARY DESIGN HIGH SPEED ELEVATOR BACK UP GENERATOR