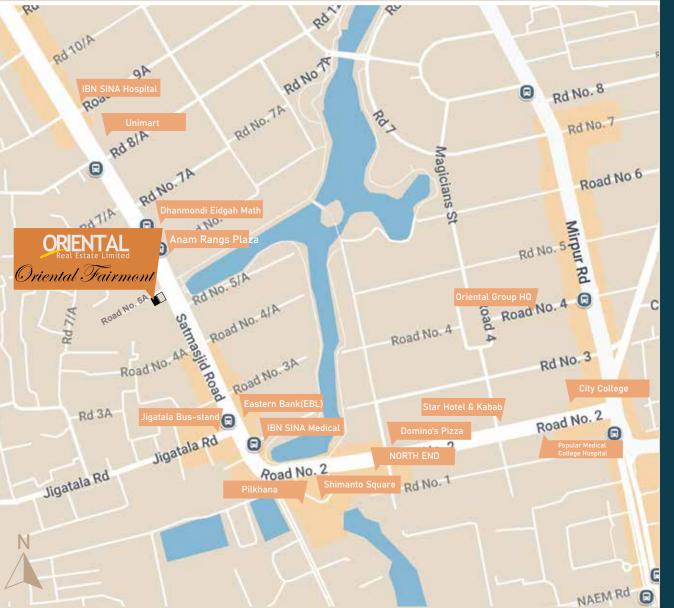

### **PROJECT LOCATION**

House: 75, Road: 5/A, Satmasjid Road, Dhanmondi, Dhaka 1205.

HOSPITALS POPULAR MEDINOVA IBN SINA LABAID BANGALDESH MEDICAL COLLAGE BANGLADESH EYE HOSPITAL MANY MORE.....

### CONVENIENCES NEARBY

#### BANKS

SHIMANTO BANK TRUST BANK BRAC BANK EASTERN BANK

RESTAURANTS BURGER KING SECRET RECIPE NORTH END STAR HOTEL & KEBAB MANY MORE.....

### BUILD YOUR BUSINESS IN THE HEART OF IT ALL

The location is ideally situated near several educational institutions and hospitals, including Maple Leaf International School, Bangladesh Medical College, Popular Hospital, Medinova, and IBN Sina. The building's prime location offers easy access, allowing customers to avoid the congestion of Satmasjid Road for a seamless experience.