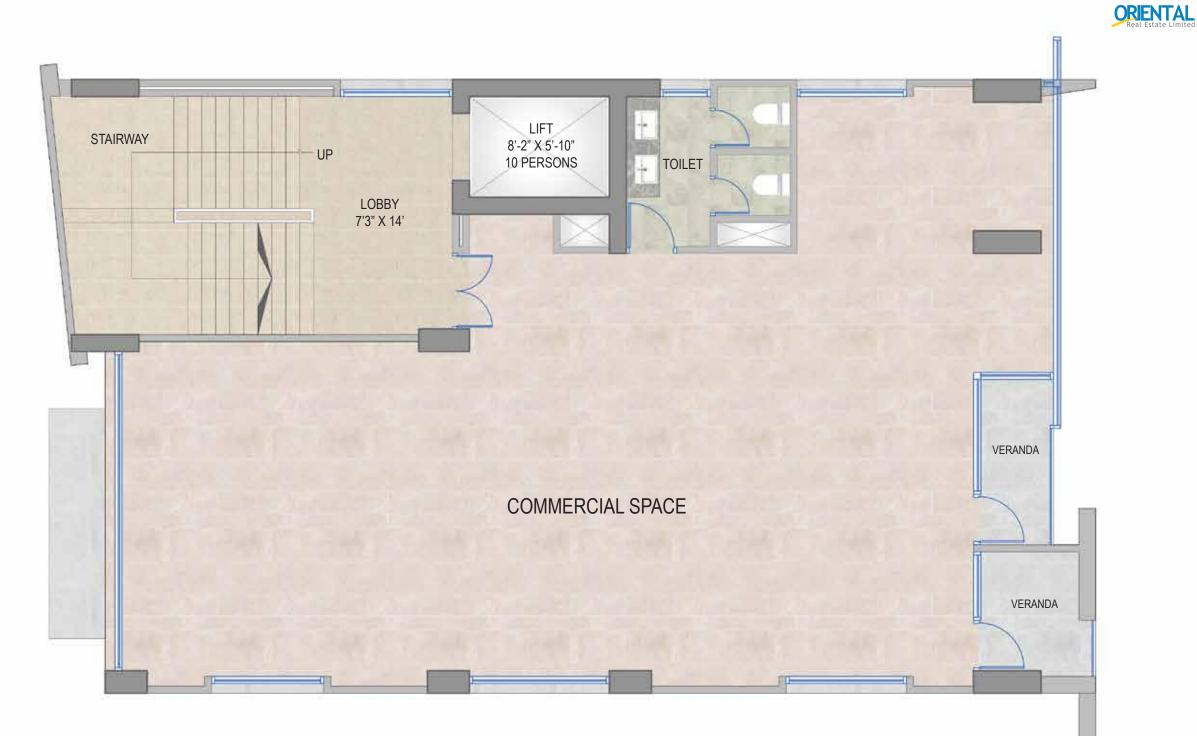

### AT A GLANCE

MULTISTORIED COMMERCIAL SPACE 2500 SFT AREA PER FLOOR SPACIOUS GROUND FLOOR WITH SURFACE PARKING DOUBLE HEIGHT GROUND FLOOR CCTV CAMERA MONITORING FRONT CURTAIN GLASS CONTEMPORARY DESIGN HIGH SPEED ELEVATOR BACK UP GENERATOR